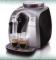

#### Saeco Xsmall Automatic Espresso Machine

Auto coffee circuit cleaning, classic milk frother, 100% ceramic grinders that are adjustable for optimal taste. Shipping and handling included. Item 83/851

| 6 | ITEM ONLINE ONLY | YOUR COST    | \$249.99 |
|---|------------------|--------------|----------|
|   |                  | Online Price | 5349.99  |