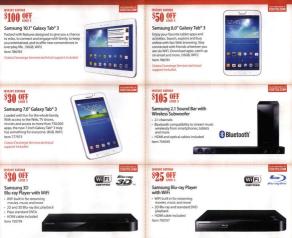

#### INSTANT SAVINGS on SAMSUNG TVs, bome theater, tablets valid NOV. 24 - DEC. 2 • WHILE SUPPLIES LAST and more!